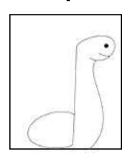

# Draw a flower

Draw a flower using the below given steps.

Step 1:

Step 2:

STEP 3:

STEP 4:

| Name:                                            |  | Date:   |  |  |  |  |
|--------------------------------------------------|--|---------|--|--|--|--|
| Draw a bird face                                 |  |         |  |  |  |  |
| Draw a bird face by using the below given steps. |  |         |  |  |  |  |
| Step 1:                                          |  | Step 3: |  |  |  |  |
| Step 2:                                          |  | Step 4: |  |  |  |  |
|                                                  |  |         |  |  |  |  |
|                                                  |  |         |  |  |  |  |
|                                                  |  |         |  |  |  |  |
|                                                  |  |         |  |  |  |  |
|                                                  |  |         |  |  |  |  |
|                                                  |  |         |  |  |  |  |
|                                                  |  |         |  |  |  |  |