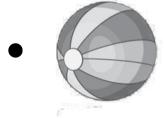

Match the shapes with the objects that resemble them.

Name: \_\_\_\_\_

Date: \_\_\_\_\_