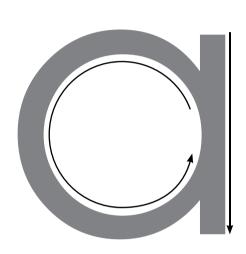

# Cut and paste

Cut the picture that begins with letter 'a' and paste it in the box near the letter 'a'. Cut the upper half of the sheet and paste it in your notebook to make your own alphabet book.

| Name: | Date: |  |
|-------|-------|--|
|       |       |  |