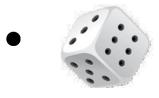

Match the shapes with the objects that resemble them.

Name: \_\_\_\_\_

Date: \_\_\_\_\_