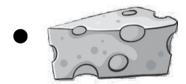

Match the shapes with the objects that resemble them.

Name: \_\_\_\_\_

Date: \_\_\_\_\_