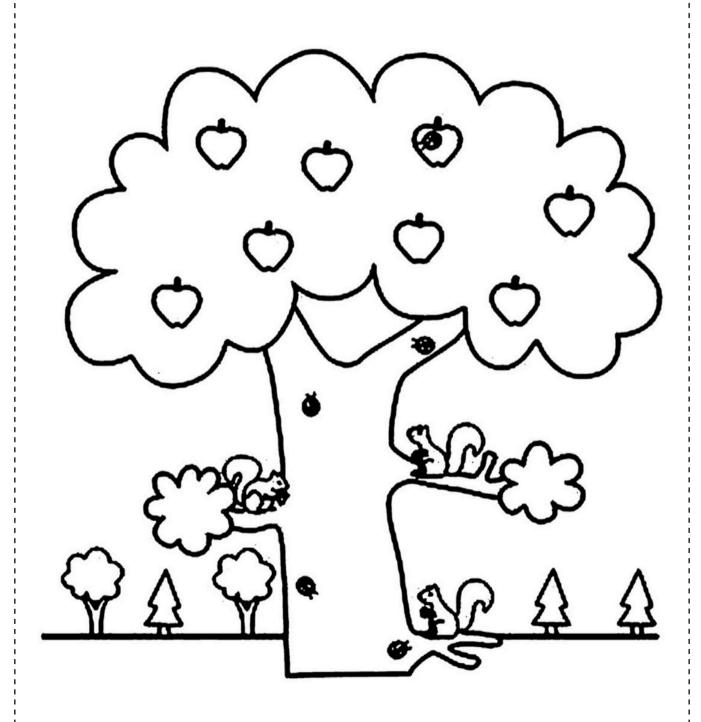

#### **Colours: Colour by number**

Add the numbers written and colour the picture. Colour using the following

4 - purple, 5 - pink, 6 - red, 8 - yellow

Colour the objects: apples – red, tree – green, squirrel – brown, lady bugs – red.

Colour the shapes using the colours given below.

circle – orange, triangle – black, star – yellow, square – pink, oval – green, rectangle – brown.

Colour the objects: apples – red, tree – green, squirrel – brown, lady bugs – red.