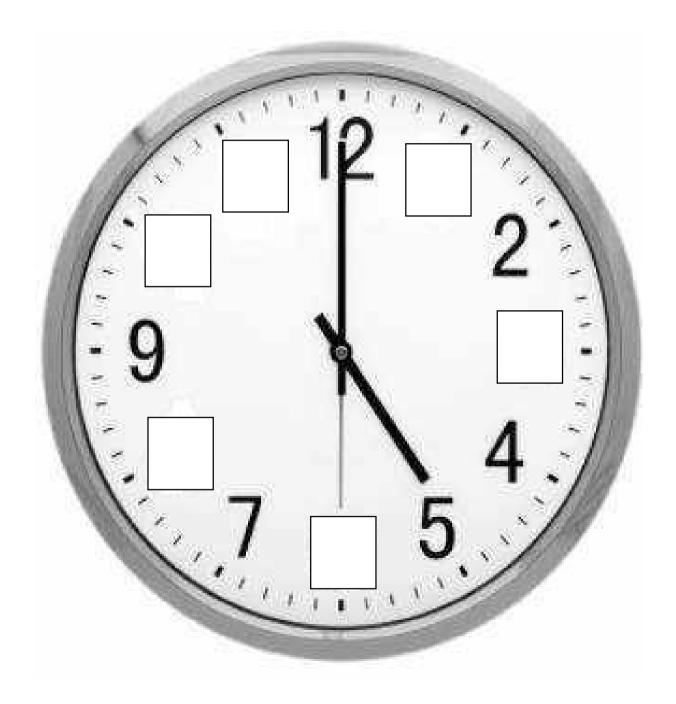

#### **Everyday math: Time**

Where is the clock in your house? A clock is a device that tells the time of the day. Write the missing numbers in the boxes given in the clock below.

| Name: | <br>Date: |                  |
|-------|-----------|------------------|
|       |           | **************** |