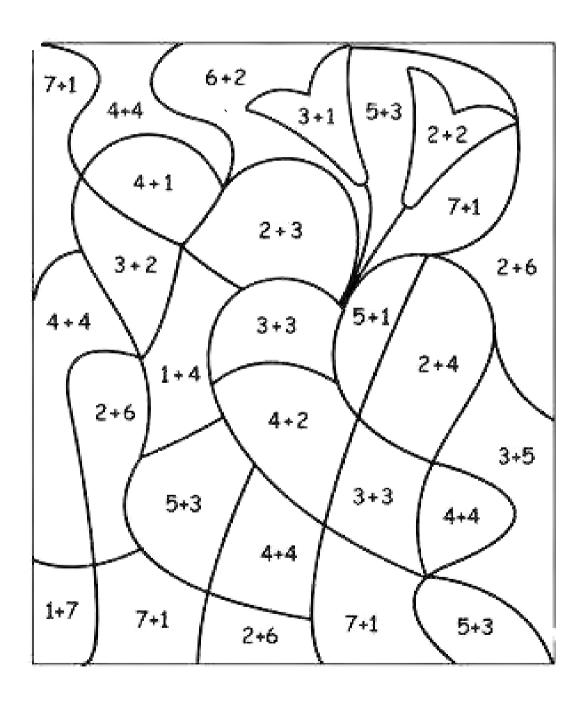

#### **Colours: Colour by number**

Add the numbers written and colour the picture. Colour using the following 4

- purple, 5 - pink, 6 - red, 8 - yellow