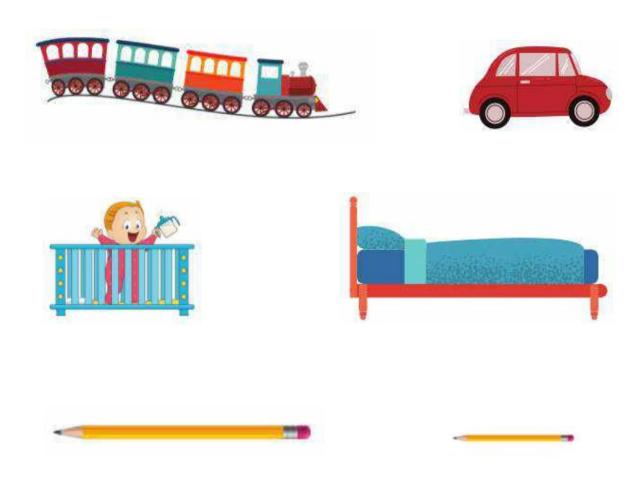

Match the shapes with the objects that resemble them.

Name: \_\_\_\_\_

Date: \_\_\_\_\_