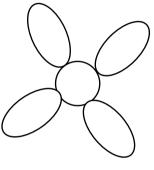

# Draw a flower

Draw a flower using the below given steps.

Step 1:

Step 2:

STEP 3:

STEP 4:

| Name:                                            |  | Date:   |  |  |  |  |
|--------------------------------------------------|--|---------|--|--|--|--|
| Draw a bird face                                 |  |         |  |  |  |  |
| Draw a bird face by using the below given steps. |  |         |  |  |  |  |
| Step 1:                                          |  | Step 3: |  |  |  |  |
| Step 2:                                          |  | Step 4: |  |  |  |  |
|                                                  |  |         |  |  |  |  |
|                                                  |  |         |  |  |  |  |
|                                                  |  |         |  |  |  |  |
|                                                  |  |         |  |  |  |  |
|                                                  |  |         |  |  |  |  |
|                                                  |  |         |  |  |  |  |
|                                                  |  |         |  |  |  |  |