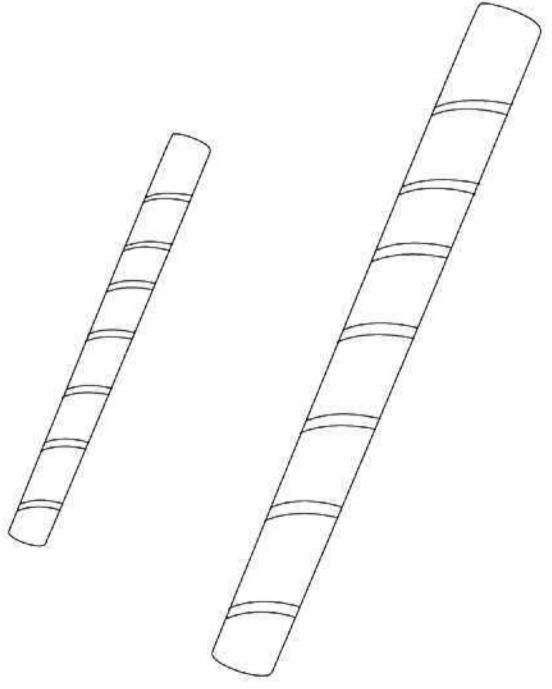

# Pick and Color

Help Mini identify the 'longer rod' by coloring the 'longer rod'.

| Name: | Date: |
|-------|-------|
|       |       |