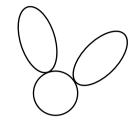

# Draw a flower

Draw a flower using the below given steps.

Step 1:

Step 2:

STEP 3:

STEP 4:

| Name:                                            |  | Date:   |  |  |  |  |
|--------------------------------------------------|--|---------|--|--|--|--|
| Draw a bird face                                 |  |         |  |  |  |  |
| Draw a bird face by using the below given steps. |  |         |  |  |  |  |
| Step 1:                                          |  | Step 3: |  |  |  |  |
| Step 2:                                          |  | Step 4: |  |  |  |  |
|                                                  |  |         |  |  |  |  |
|                                                  |  |         |  |  |  |  |
|                                                  |  |         |  |  |  |  |
|                                                  |  |         |  |  |  |  |
|                                                  |  |         |  |  |  |  |
|                                                  |  |         |  |  |  |  |
|                                                  |  |         |  |  |  |  |