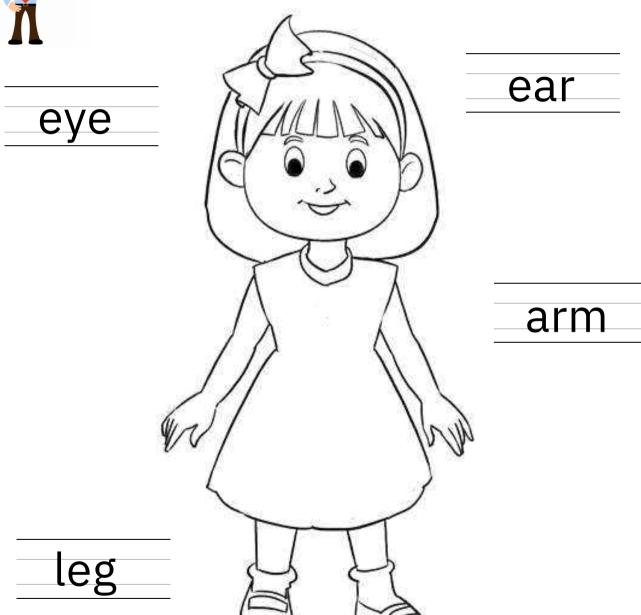

#### Match and Trace

Help Max read the names of the body parts. Match the body parts with their names by drawing lines.

#### **Body parts**

Look at the images given below carefully and circle these body parts:

1. Nose

- 2. Eye
- 3. Ear

| Name: | Date:                                   |
|-------|-----------------------------------------|
|       | *************************************** |