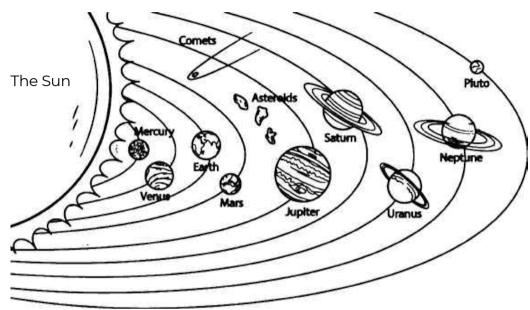

## Fill and complete

Let us know what you know about planets. Fill in the blanks with appropriate answer.

- 1. There are \_\_\_\_\_ planets.
- 2. Name the planets in order \_\_\_\_\_
  - \_\_\_\_\_\_
- 3. We live on planet \_\_\_\_\_
- 4. \_\_\_\_\_ is known as the red planet.
- 5. \_\_\_\_\_is the largest planet in the solar system.
- 6. \_\_\_\_\_ is farthest planet from the sun.
- 7. \_\_\_\_\_ is the closest planet to the sun.
- 8. \_\_\_\_has the largest ring system.
- 9. \_\_\_\_\_ is the hottest planet in the solar system.
- 10. \_\_\_\_\_ is the coldest planet in the solar system.