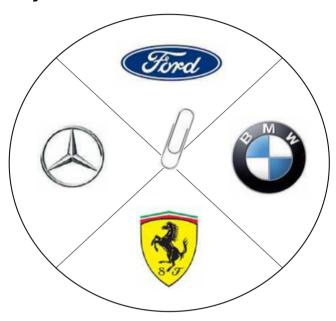

## **Data And Statistics - Tally And Graph**

Place a paperclip at the centre of the board, and hold it with a pencil. Spin the paper clip ten times, and record the number of times the paper clip lands on your favourite car. Use tally marks to organize and record your data.

| Players  | Tally Marks | Number |
|----------|-------------|--------|
| Ferrari  |             |        |
| reman    |             |        |
|          |             |        |
| Mercedes |             |        |
|          |             |        |
| BMW      |             |        |
| Ford     |             |        |
| Ford     |             |        |