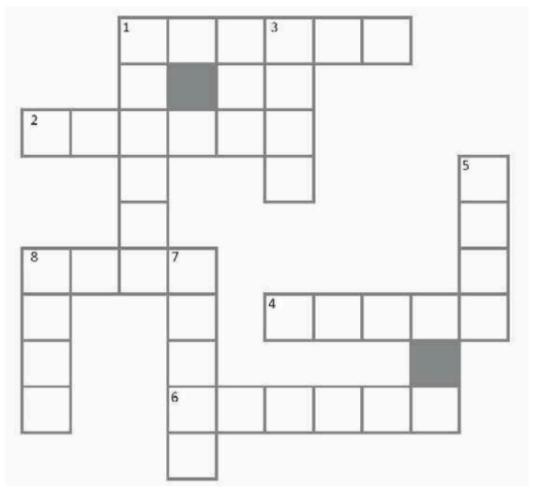

## **Five Senses - Crossword**

Read the clues and fill in the boxes with the right words with the given numbers and directions.

## **ACROSS**

| 1 | 14/6:46 |       |       | 4-11- |    | L : + + |        |
|---|---------|-------|-------|-------|----|---------|--------|
|   | Which   | sense | organ | Tells | US | omer    | taste. |

- 2 I can hear loud\_\_\_\_\_
- 4 I sensed ice very cold because I touched it with my \_\_\_\_\_
- 6 1\_\_\_\_\_ my favorite music with headphones on
- 8 I closed my\_\_\_\_\_when I look at shiny bright sun.

## **DOWN**

- 1 I pull back my hand after I \_\_\_\_\_ hot cup
- 3 Which sense organ tells us there is dustbin around the corner
- 5 Which sense organ tells us there is music party in neighborhood
- 7 I\_\_\_\_\_with my nose.
- 8 I closed my\_\_\_\_\_when I heard loudspeaker.